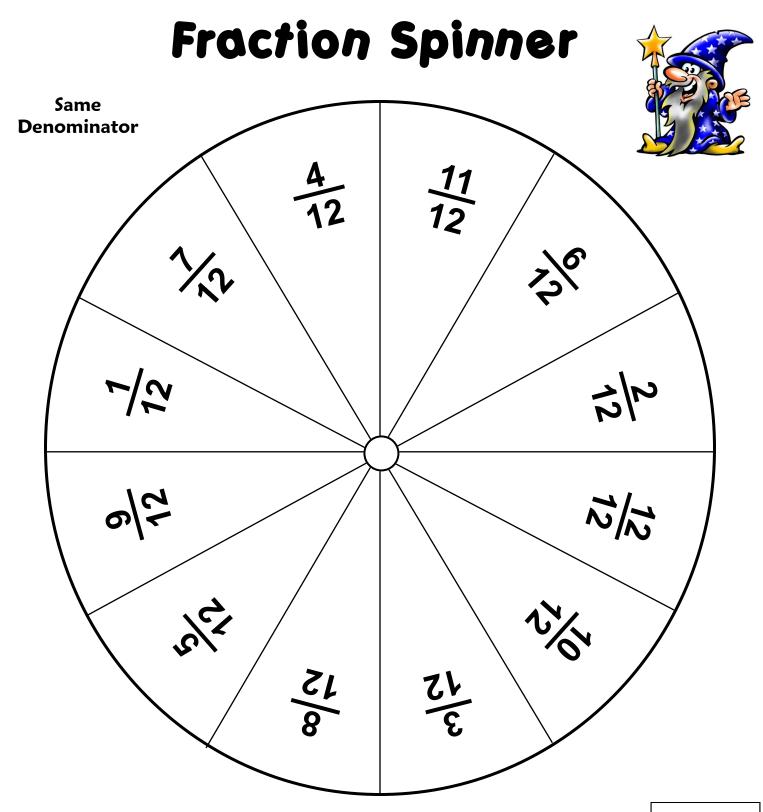

**Directions**: To use the spinner, you'll need a paper clip and a pencil. Put the paper clip down with one end over the center dot. Put the pencil point down inside the paper clip and hold the pencil in place. Thump the paper clip. It will spin around the pencil point and point to one section on the Fraction Spinner.