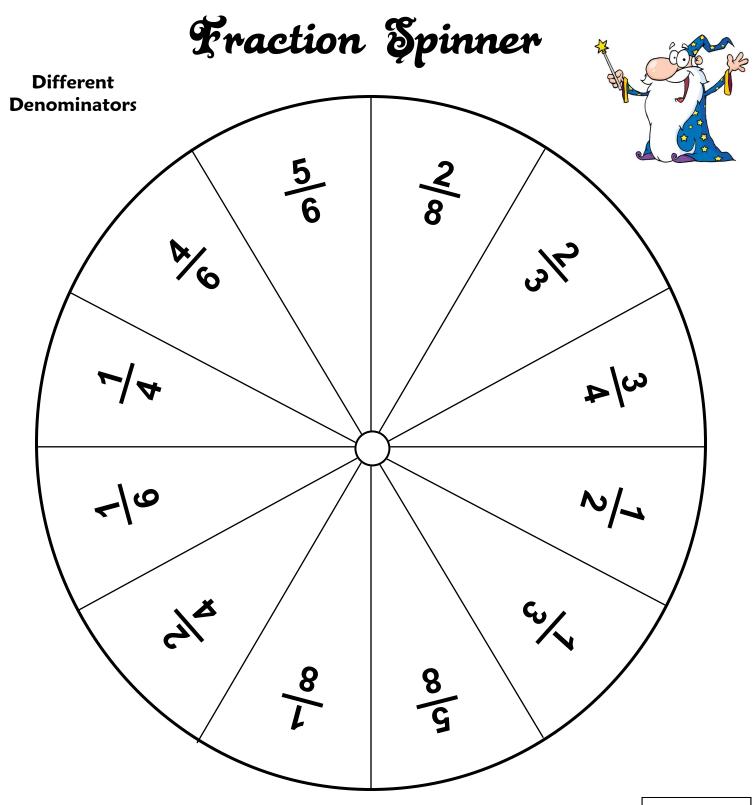

**Directions**: To use the spinner, you'll need a paper clip and a pencil. Put the paper clip down with one end over the center dot. Put the pencil point down inside the paper clip and hold the pencil in place. Thump the paper clip. It will spin around the pencil point and point to one section on the Fraction Spinner.